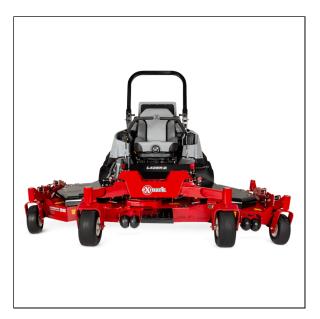

## eXmark 144" Lazer Z Diesel Zero Turn Mower

When maximum productivity, durability, and cut quality are your priorities, the new Exmark Lazer Z Diesel zero-turn mowers are the right choice. They make quick work of the largest, toughest jobs and raise the bar for cut quality, operator comfort, fuel efficiency, and ease of handling. When equipped with the new 144-inch UltraCut Flex Wing cutting deck, the Lazer Z Diesel can mow 11.5 acres per hour, making it the most productive mower Exmark has built. Powered by a cutting-edge Yanmar diesel engine, large drive tires allow you to reach ground speeds up to 12.5 MPH with the 96" deck. The Lazer Z Diesel is also available with 60- or 72-inch UltraCut cutting decks or the 96-inch UltraCut Flex wing deck. Delivering a high-quality cut, the flex wings on the 96-inch and 144-inch decks pivot 20-degrees up and 15-degrees down on sloping terrain. The 144-inch cutting makes the Lazer Z Diesel the largest zero-turn mower on the market.