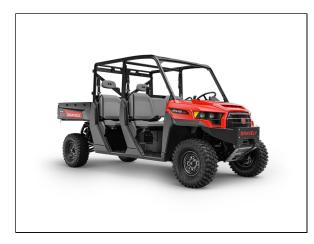

## Gravely Atlas JSV 6400 4x4

Read More

SKU:996207

**Price:**\$22499

Categories: Gravely

## ATLAS JSV® 6400 4x4

CREW WORTHY. FIELD READY.

Packed with power and torque, the Atlas JSV® features heavy-duty suspension. Haul, tow, work, dump - this ultimate job site vehicle seats six comfortably.